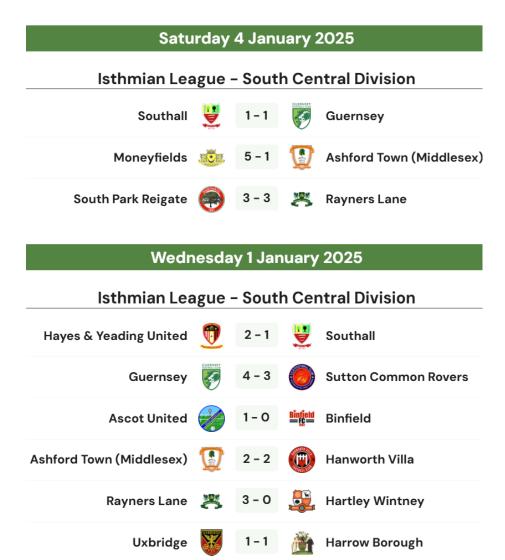

Southall of course ply their trade with us in the Isthmian League South Central Division – and in fact it's only been just under 2 weeks since we met at Burnham on Boxing Day – a hard-fought tight affair that saw us run out 1-0 winners, thanks to George Moore's second half goal – we will be expecting a similarly tough test this evening. Southall are currently sitting in 13<sup>th</sup> place, which they will no doubt be disappointed with after making the playoffs last season. The "all" in fact are currently on a run of just one win in six – so will be looking to improve on that tonight.

Both teams are making their debuts in the Charity Cup this evening, and with only 3 matches to win the competition will both fancy their chances of lifting the trophy – as we are also current holders, we would love to defend the trophy as well. Our last match was on New Years Day, when we were held 1-1 by Harrow Borough - a full match report can be found in tonight's programme. The result means we have taken 10 points from a possible 12 over the festive period – and can look forward to 2025 with some optimism. Sadly, our scheduled match last Saturday at Sutton Common Rovers fell foul of the icy weather at the weekend, so that will be rearranged to a later date – currently TBC.

#### **Points Shared as Reds Fight Back**

Uxbridge entered the New Year Day encounter with Middlesex rivals Harrow Borough in the league for the first time since 1975. Uxbridge were looking to avenge a 3-0 defeat on Bank Holiday Monday in August but on a good run of form accumulating 25 points from 10 games with Harrow Borough only picking up a surprising 10 points. The Reds made 3 changes from Saturday's wonderful win over Kingstonian, captain CJ Fearn and fellow centre half Luke Paris injured, and Leo Decabo dropped to the bench in place of Casey Bocarro, the returning James Taylor and new signing Harry Rush from Chesham, who was the Hanwell skipper when they were promoted a few years ago via the playoffs....

#### HT 0-1

Leo Decabo replaced Fabio Sole at half time and immediately had a positive influence on the game. However, 6 minutes into the half, Harrow broke through but a 'professional foul' by James Taylor saw a Harrow striker stopped in his tracks on the edge of the area to ensure Legg in the Uxbridge goal had only faced one shot on goal! The resulting free kick came to nothing. 2 minutes later, Ada set up George Moore with a pin point through ball and with Moore 25 yards from goal, carried the ball forward and expertly tucked the ball between Dan Hosier legs for his 20th goal of this campaign and his 20th in 24 games. Moore being the first striker since Antony Mendy in the 2021-2022 season to net 20 goals for the reds! A minute later, the ever-influential Decabo beat 2 men but failed to spot the runs of Ada and Moore and went alone into the box but was tackled in the box. Harrow quickly lost the ball, and Casey fizzed a cross across the box, but nobody was there! In the 58th minute, the reds of Uxbridge thought they had the lead when Addae header at the back post found Moore who rifled home, but the Assistant Referee ruled that Addae was offside, correctly in my humble opinion. 3 minutes later, Ada thought he had scored but again the Assistant Referee had other ideas as the goal was ruled out - from a short corner routine where Bocarro delivered an out swinger and - Ada beat the keeper to head home. This one was tighter. VAR might have given it a goal but I'm glad it's not involved in this this level of football as it will spoil the enjoyment! 66 minutes elapsed when Addae had a shot blocked and Toby Nnadozie- still searching for his first goal - had a goal bound effort deflected over the bar. Harrow had their first corner of the game in the 68th minute, which showed Uxbridge dominance in this encounter. In the 77th minute, Uxbridge had their 10th corner of the game which game to nothing but a minute and from another corner a clearance found Moore in space and his bullet of a shot was well saved by Dan Hosier deputising for the suspended Andrew McCorkell. Harrow waited until 87 minutes for their 2nd corner, but it was their 3rd in the 92nd minute when 16-year-old Hassan had a free header which he put wide which would have given Harrow an undeserved victory. There was still time for Lamb to escape a second yellow card when blocking a Legg kick from his hands with the referee blowing for full time when the ball reached the half way line.

10 points from 4 games over the Christmas period against teams 9th or above is good going and puts us in 4th place going into 2025!