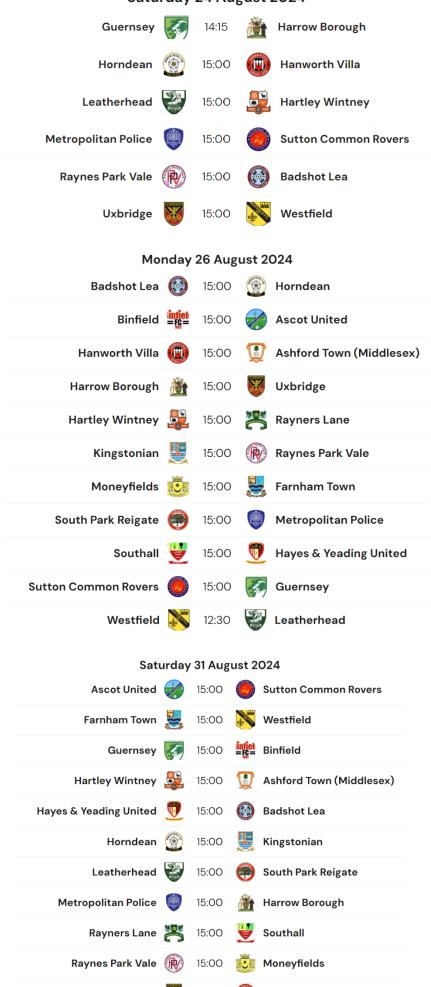

# Forthcoming Fixtures (League fixtures unless stated otherwise) August/September 2024

|                      | 1 10.0 0 1 1 1 1 1 1 1 |               |  |
|----------------------|------------------------|---------------|--|
| 1 <sup>st</sup> Team |                        |               |  |
| Date                 |                        |               |  |
| Sat 24 Aug           | Westfield              | Н             |  |
| Mon 26 Aug           | Harrow Borough         | A             |  |
| Sat 31 Aug           | HANWORTH VILLA         | Н             |  |
| Sat 7 Sept           | PHOENIX SPORTS         | H – FA Trophy |  |
| Mon 9 Sept           | Binfield               | A             |  |
| Sat 14 Sept          | BADSHOT LEA            | Н             |  |
| Sat 21 Sept          | Guernsey               | A             |  |
| Sat 28 Sept          | ASHFORD TOWN (MIDDX)   | Н             |  |