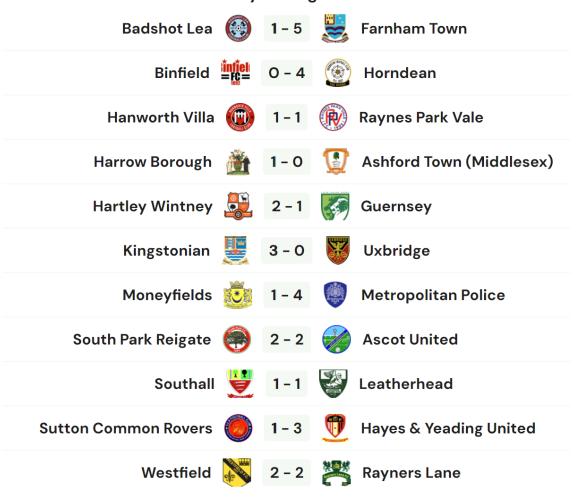

# Forthcoming Fixtures (League fixtures unless stated otherwise) August/September 2024

|                      | 1 10.0 0 1 1 1 1 1 1 1 |               |  |
|----------------------|------------------------|---------------|--|
| 1 <sup>st</sup> Team |                        |               |  |
| Date                 |                        |               |  |
| Sat 24 Aug           | Westfield              | Н             |  |
| Mon 26 Aug           | Harrow Borough         | A             |  |
| Sat 31 Aug           | HANWORTH VILLA         | Н             |  |
| Sat 7 Sept           | PHOENIX SPORTS         | H – FA Trophy |  |
| Mon 9 Sept           | Binfield               | A             |  |
| Sat 14 Sept          | BADSHOT LEA            | Н             |  |
| Sat 21 Sept          | Guernsey               | A             |  |
| Sat 28 Sept          | ASHFORD TOWN (MIDDX)   | Н             |  |